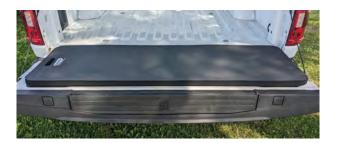

## THE ULTIMATE TAILGATE SEAT

Our Tailgate seat is a universal fit for most pick-up trucks, allowing for an extra sitting space while parked with added comfort and ergonomic benefits.

### **FEATURES & BENEFITS**

- 1" thick material for comfort
- A handle for easy transportation
- Made of NBR rubber (contains up to 20% internally recycled material)
- Infused with Microban to avoid mold and mildew

- Washable, resists industrial chemicals, grease and oil
- Negligible volatile organic compounds (VOCs)
- Made in the USA
- Accessorize with storage bag

solemat.com

905-847-9269

\*Private Label Program Available\*