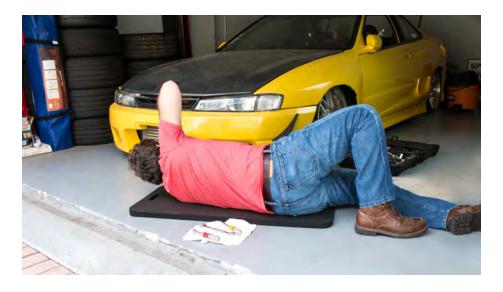

## THE COMFORT PAD

#### Simple, portable, and endlessly useful; the Body Mat was made with mechanics in mind.

### **FEATURES & BENEFITS**

- 1" thick material for comfort
- Two handles for easy transportation
- Made of NBR rubber (contains up to 20% internally recycled material)
- Infused with Microban to avoid mold and mildew