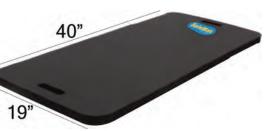

## THE COMFORT PAD

#### Simple, portable, and endlessly useful; the Body Mat was made with mechanics in mind.

### **FEATURES & BENEFITS**

- 1" thick material for comfort
- Two handles for easy transportation
- Made of NBR rubber (contains up to 20% internally recycled material)
- Infused with Microban to avoid mold and mildew