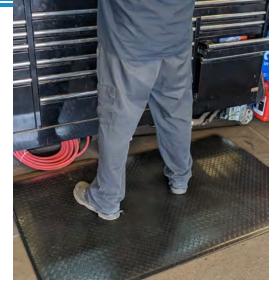

## THE STATION MAT

The Station Mat is a great long-term solution for comfort and durability.

It offers a strong vinyl top made of a long lasting material and a safe, non-slip surface that greatly reduces the risk of falls

An intelligent solution to increase worker safety, motivation, and productivity.