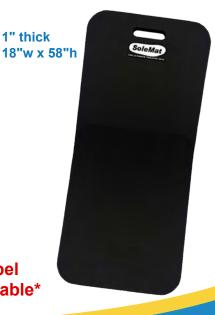

## PREMIUM KNEELING PAD

### **FEATURES & BENEFITS**

- Made of NBR rubber (up to 20% recycled material)
- Infused with Microban to avoid mold and mildew
- Negligible volatile organic compounds (VOCs)
- Cut-out carry handle, easy to carry and to store
- Washable, resists industrial chemicals, grease and oil
- Made in USA

\*Private Label Program Available\*

solemat.com 905-847-9269

| MADE | IN USA |
|------|--------|