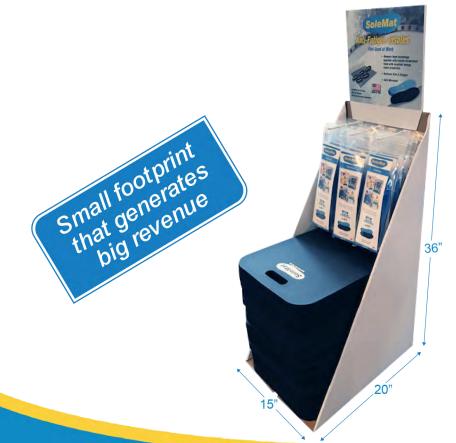

### TWO GREAT PRODUCTS FROM SOLEMAT TOGETHER IN ONE DISPLAY

#### Premium Kneeling Mat

#### **DISPLAY INCLUDES:**

- 5pr M8/9 Insoles
- 5pr M10/11 Insoles
- 5pr M12/13 Insoles
- 30ea Kneeling Mats