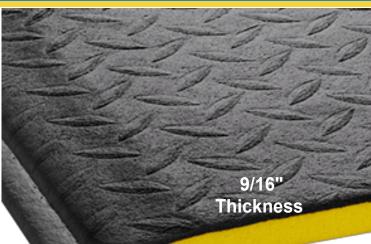

## THE STATION MAT

The Station Mat is a great long-term solution for comfort and durability.

It offers a strong vinyl top made of a long lasting material and a safe, non-slip surface that greatly reduces the risk of falls

### **FEATURES & BENEFITS**

- Durable abrasion resistant vinyl top bonded to a lowdensity PVC sponge.
- Exclusive Fusion technology molecularly bonds layers together without the use of adhesives.
- Excellent puncture resistant surface.
- Applicable to many different work environments, eg. Packaging areas, pharmacies, industrial workstations, manufacturing facilities, and more.