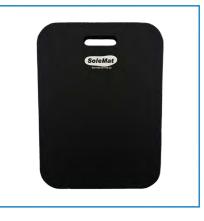

## PREMIUM KNEELING PAD

#### Applications for use are endless!

### **FEATURES & BENEFITS**

- Made of NBR rubber (up to 20% recycled material)
- Infused with Microban to avoid mold and mildew
- Negligible volatile organic compounds (VOCs)
- Cut-out carry handle, easy to carry and to store
- Washable, resists industrial chemicals, grease and oil
- Made in USA